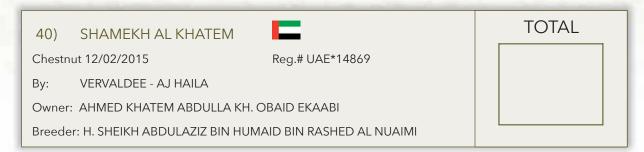

015                   | Reg.# UAE*14425 |       |
| By:    | OM EL BELLISSIMO - JJ SALINA |                 |       |
| Owner: | AL ARYAM ARABIANS STUD       |                 |       |
| Breede | r: AL ARYAM ARABIANS STUD    |                 |       |





### CLASS 02: Yearling Colts Section B Born between: 01/10/2014 - 30/09/2015

| 39)    | FAYYAD                    |                             | TOTAL |
|--------|---------------------------|-----------------------------|-------|
| Bay    | 12/02/2015                | Reg.# UAE*13909             |       |
| By:    | S.M.A.MAGIC ONE - BINT BA | ADEAH                       |       |
| Owner: | H.H. SHEIKHA AZZA BINT SU | LTAN BIN MOHAMMED AL QASIMI |       |
| Breede | r: AL QASIMI STABLES      |                             |       |



| 41)    | KILIMANJARO                   |                         | TOTAL |
|--------|-------------------------------|-------------------------|-------|
| Grey   | 21/01/2015                    | Reg.# UAE*13910         |       |
| By:    | S.M.A.MAGIC ONE - NURJIS      |                         |       |
| Owner: | H. H. SHEIKHA MARIAM BINT SUI | TAN BIN AHMED AL QASIMI |       |
| Breede | r: AL QASIMI STABLES          |                         |       |

| 42) NIBRAS GHARNATAH                          | TOTAL |
|-----------------------------------------------|-------|
| Grey 17/01/2015 Reg.# UAE*14682               |       |
| By: SHAMAL AL KHALEDIAH - JAWHARAT GHARNATAH  |       |
| Owner: KHALIFA JAMAL MOHAMMAD SALEH ALBLOOSHI |       |
| Breeder: MUBARAK BIN KLEEFIKH AL HAJRI. KSA